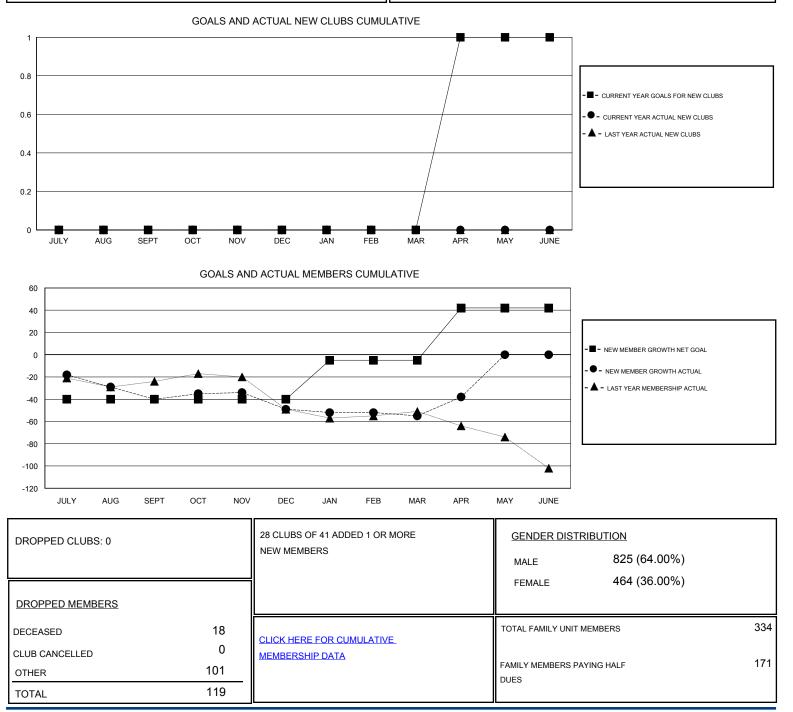

## LOCATION WASHINGTON GMT CA Clubs Members RESULTS FOR 2016-2017 RESULTS FOR 2016-2017 NEW CLUB GOAL NEW CLUBS DROPPED CLUBS NEW MEMBER GROWTH NEW MEMBER DROPPED QUARTER QUARTER NET GOAL (not reinstated GROWTH ACTUAL (not MEMBERS ACTUAL or transfers) reinstated or transfers) (including transfers) 0 0 0 -40 22 62 JULY/AUG/SEPT JULY/AUG/SEPT 0 0 0 0 24 OCT/NOV/DEC OCT/NOV/DEC 15 0 0 0 24 30 35 JAN/FEB/MAR JAN/FEB/MAR 0 0 1 APR/MAY/JUNE 47 20 3 APR/MAY/JUNE